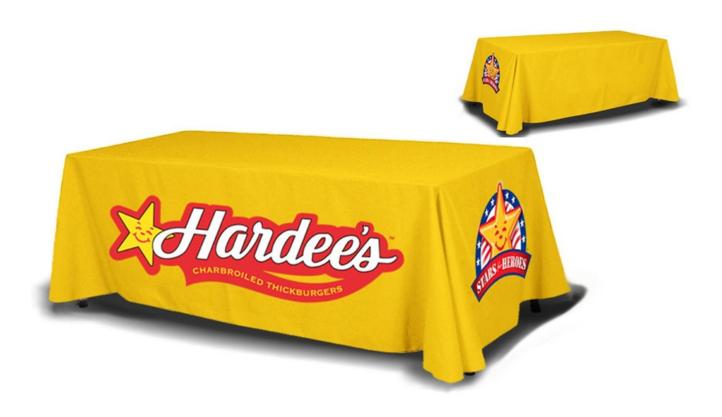

## Table Cover 4 sided (Close Back) Sizes: 4ft, 6ft, 8ft

This standard 4 sided table cover is a great table topper for trade shows, exhibitions, and any presentations. The table covers are dye sublimated and are 100% washable. This table cover is made of 8.8 oz. polyester table fabric with rounded corners and hangs approximately 2" above the floor. This material drapes over 4 sides of a 96" x 30" x 30" display table. Complete your presentation with a simple and cost-effective table cover.