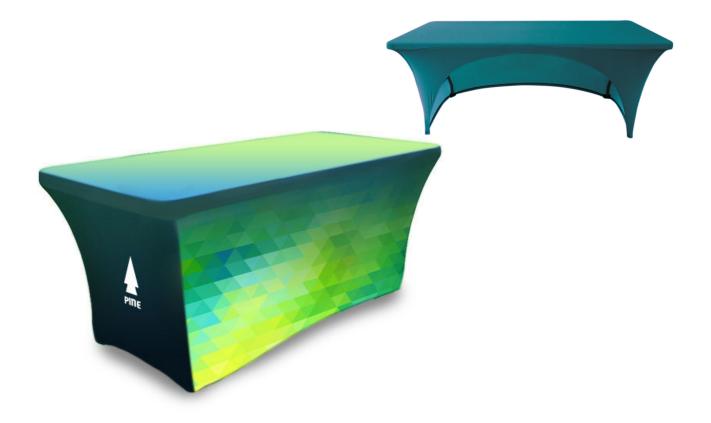

## Stretch Table Cover Sizes: 6ft or 8ft

This modern update to the traditional table throw is sleek and eye-catching. The Stretch Table cover fits snug to most 8' collapsible tables, perfect for a variety of tradeshows and events. The table cover is a fully customizable dye-sub graphic print. Canvas loops included securing the cover to each leg during install.

## Features:

High resolution full color digitally printed at 720 x 720 Dye sublimated 2-way stretch Tension Fabric Scratch resistant Washable

Material: 8.8 oz. Polyester Table Fabric

**Size and Weight :** Finished Size: 150" x 83.5" Weight: 7.3 lbs