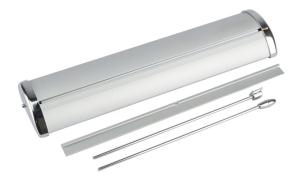

## Table Top Banner Stand 11.5"x17.5"

Mini Retractable Banner Stand or Table Top Banner Stand is a fantastic option for those that are looking to add a Wow! factor to POP signage. It's a miniature version of our popular Deluxe Banner Stand and displays an A3 sized graphic that can be retracted for safe keeping or travel. The hardware has a silver body construction and chrome endcaps.

## **Features:**

Portable and light weight Can be set up and and taken down in seconds High resolution custom printed graphics