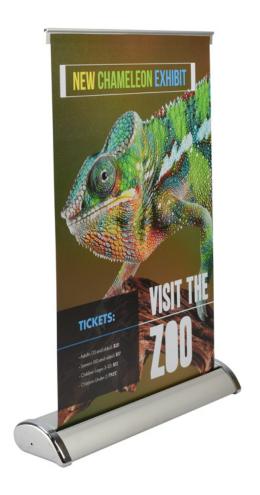

## Table Top Banner Stand 11.5"x17.5"

Mini Retractable Banner Stand or Table Top Banner Stand is a fantastic option for those that are looking to add a Wow! factor to POP signage. It's a miniature version of our popular Deluxe Banner Stand and displays an A3 sized graphic that can be retracted for safe keeping or travel. The hardware has a silver body construction and chrome endcaps.

Required Graphic Size is 11.5" x 17.5" (The bottom 1.5" of the graphic is considered bleed as it may remain inside the hardware when the retractable is displayed)