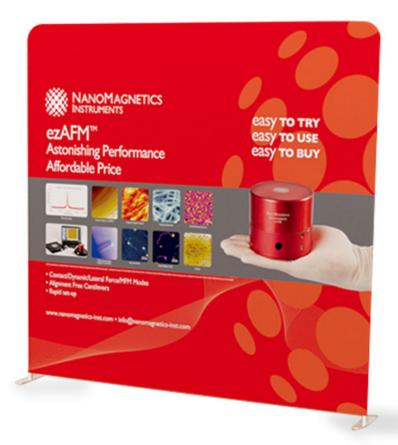

## 8ft Straight Tension Fabric Display

Tension Displays consist of a lightweight but durable aluminum hardware and a Fabric Dye-Sublimated Print. The hardware is inserted inside the print, much like a pillow into a pillowcase. The fabric print is stretched tight across the frame and zipped close.

## Features:

High resolution digitally printed at 720 x 720 Optional double sided is available Dye sublimation Scratch resistant Washable

Material: 8.8 oz. Tension Fabric

## Size and Weight:

Display Size: 96"W x 89"H Graphic Size: 90"W x 89.5"H Weight (w/ soft canvas bag): 30 lbs Weight (w/ podium & led lights): 52 lbs Package Size (soft canvas bag): 32"W x 11"H x 11"D Package Size (hard case): 40"W x 21"H x 17"D Podium Size: 37"W x 37"H x 20"D