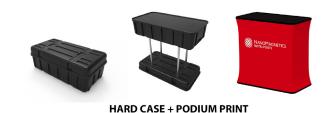

**Additional Options:** 

SOFT CANVAS BAG

## HARD CASE (NO PODIUM PRINT)

## Size and Weight:

Display Size: 96"W x 89"H Graphic Size: 90"W x 89.5"H Weight (w/ soft canvas bag): 30 lbs Weight (w/ podium & led lights): 52 lbs Package Size (soft canvas bag): 32"W x 11"H x 11"D Package Size (hard case): 40"W x 21"H x 17"D Podium Size: 37"W x 37"H x 20"D