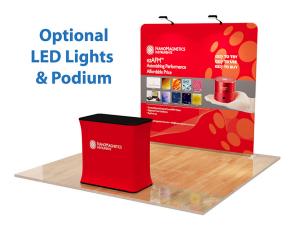

## Size and Weight:

Display Size: 96"W x 89"H Graphic Size: 90"W x 89.5"H Weight (w/ soft canvas bag): 30 lbs Weight (w/ podium & led lights): 52 lbs Package Size (soft canvas bag): 32"W x 11"H x 11"D Package Size (hard case): 40"W x 21"H x 17"D Podium Size: 37"W x 37"H x 20"D