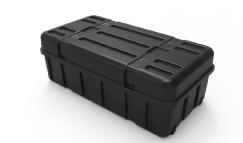

### Size and Weight:

Display Size: 96"W x 89"H Graphic Size: 102"W x 91"H Weight (w/ soft canvas bag): 20 lbs Weight (w/ podium & led lights): 51 lbs

Package Size (soft canvas bag): 32"W x 11"H x 11"D

Package Size (hard case): 40"W x 21"H x 17"D

## **Additional Options:**

HARD CASE (NO PODIUM PRINT)

HARD CASE + PODIUM PRINT