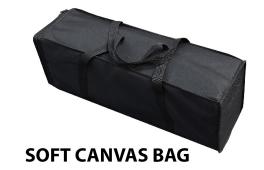

### Size and Weight:

Display Size: 96"W x 89"H Graphic Size: 102"W x 91"H Weight (w/ soft canvas bag): 20 lbs Weight (w/ podium & led lights): 51 lbs

Package Size (soft canvas bag): 32"W x 11"H x 11"D

Package Size (hard case): 40"W x 21"H x 17"D

## **Additional Options:**

HARD CASE (NO PODIUM PRINT)

HARD CASE + PODIUM PRINT