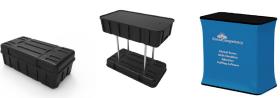

Podium Size: 37"W x 37"H x 20"D

## **Additional Options:**

HARD CASE (NO PODIUM PRINT)

HARD CASE + PODIUM PRINT