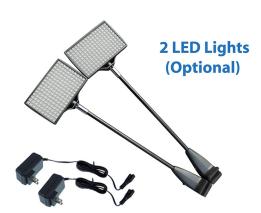

### Size and Weight:

Display Size: 112"W x 89"H Graphic Size: 115"W x 89.5"H Weight (w/ soft canvas bag): 34 lbs Weight (w/ podium & led lights): 53 lbs

Package Size (soft canvas bag): 32"W x 11"H x 11"D Package Size (hard case): 40"W x 21"H x 17"D