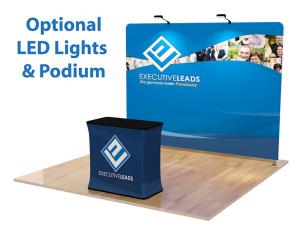

# 10ft Straight Tension Fabric Display

Tension Displays consist of a lightweight but durable aluminum hardware and a Fabric Dye-Sublimated Print. The hardware is inserted inside the print, much like a pillow into a pillowcase. The fabric print is stretched tight across the frame and zipped close.

### Size and Weight:

Display Size: 112"W x 89"H Graphic Size: 115"W x 89.5"H Weight (w/ soft canvas bag): 34 lbs Weight (w/ podium & led lights): 53 lbs

Package Size (soft canvas bag): 32"W x 11"H x 11"D Package Size (hard case): 40"W x 21"H x 17"D

Podium Size: 37"W x 37"H x 20"D

## **Additional Options:**

HARD CASE (NO PODIUM PRINT)

**HARD CASE + PODIUM PRINT**