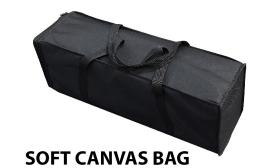

### Size and Weight:

Display Size: 112"W x 89"H Graphic Size: 115"W x 89.5"H Weight (w/ soft canvas bag): 34 lbs Weight (w/ podium & led lights): 53 lbs

Package Size (soft canvas bag): 32"W x 11"H x 11"D Package Size (hard case): 40"W x 21"H x 17"D