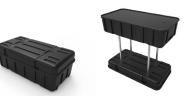

## **Additional Options:**

HARD CASE (NO PODIUM PRINT)

**HARD CASE + PODIUM PRINT**

### Size and Weight:

Display Size: 112"W x 89"H Graphic Size: 115"W x 89.5"H Weight (w/ soft canvas bag): 34 lbs Weight (w/ podium & led lights): 53 lbs

Package Size (soft canvas bag): 32"W x 11"H x 11"D Package Size (hard case): 40"W x 21"H x 17"D