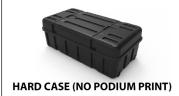

## Size and Weight:

Display Size: 112"W x 89"H x 24"D Graphic Size: 134"W x 89.5"H Weight (w/ soft canvas bag): 31 lbs Weight (w/ podium & led lights): 66 lbs

Package Size (soft canvas bag): 13"W x 13"H x 34"D Package Size (hard case): 40"W x 21"H x 17"D