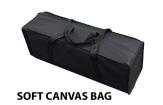

## Size and Weight:

Display Size: 112"W x 89"H x 24"D Graphic Size: 134"W x 89.5"H Weight (w/ soft canvas bag): 31 lbs Weight (w/ podium & led lights): 66 lbs

Package Size (soft canvas bag): 13"W x 13"H x 34"D Package Size (hard case): 40"W x 21"H x 17"D