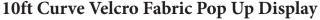

The pop-up display is so quick and easy to assemble with its pop-up mechanism. Attached fabric graphic on to the pop-up frame with Velcro, and folded along with the frame for storage or transport. When your next show comes around, simply expand the pop-up frame, and your graphic will expands with it.