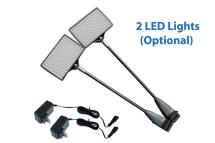

Podium Size: 37"W x 37"H x 20"D

**Additional Options:** 

**HARD CASE + PODIUM PRINT**