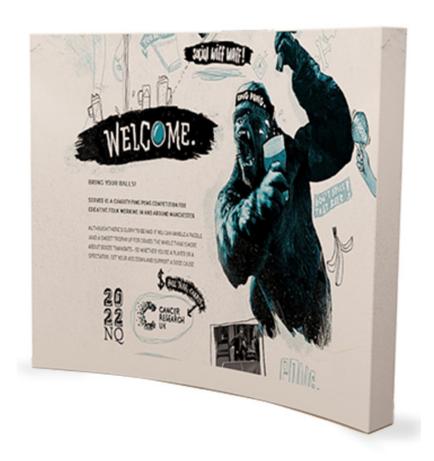

## Size and Weight:

Display Size: 112"W x 89"H x 24"D Graphic Size: 134"W x 89.5"H Weight (w/ soft canvas bag): 31 lbs Weight (w/ podium & led lights): 66 lbs

Package Size (soft canvas bag): 13"W x 13"H x 34"D Package Size (hard case): 40"W x 21"H x 17"D