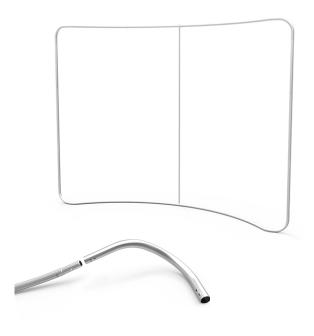

## **Additional Options:**

HARD CASE + PODIUM PRINT

Podium Size: 37"W x 37"H x 20"D