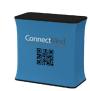

Tension Displays consist of a lightweight but durable aluminum hardware and a Fabric Dye-Sublimated Print. The hardware is inserted inside the print, much like a pillow into a pillowcase. The fabric print is stretched tight across the frame and zipped close.

## Size and Weight:

Display Size: 120"W x 89"H Graphic Size: 124.5"W x 91"H Weight (w/ soft canvas bag): 22 lbs Weight (w/ podium & led lights): 55 lbs

Package Size (soft canvas bag): 32"W x 11"H x 11"D Package Size (hard case): 40"W x 21"H x 17"D

Podium Size: 37"W x 37"H x 20"D