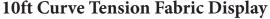

Tension Displays consist of a lightweight but durable aluminum hardware and a Fabric Dye-Sublimated Print. The hardware is inserted inside the print, much like a pillow into a pillowcase. The fabric print is stretched tight across the frame and zipped close.

## Size and Weight:

Display Size: 120"W x 89"H Graphic Size: 124.5"W x 91"H Weight (w/ soft canvas bag): 22 lbs Weight (w/ podium & led lights): 55 lbs

Package Size (soft canvas bag): 32"W x 11"H x 11"D Package Size (hard case): 40"W x 21"H x 17"D