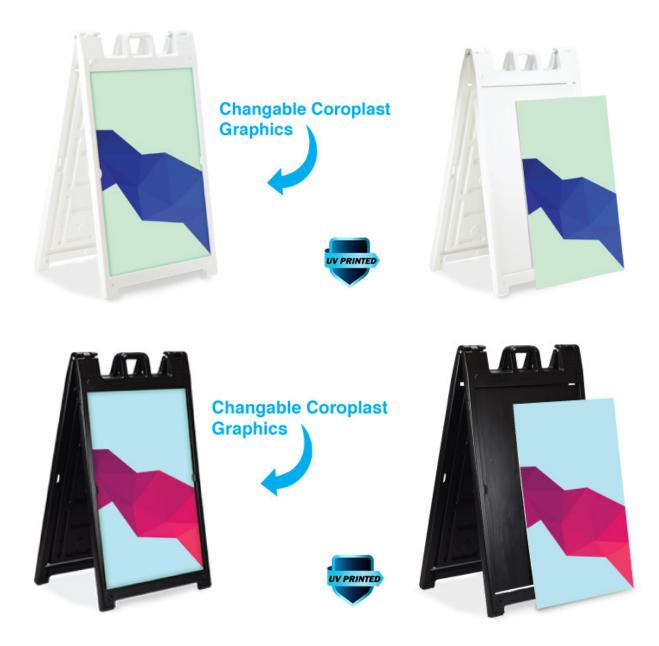

## Deluxe Signicade White or Black signicade

The Signicade Deluxe is the ultimate sidewalk advertising solution for those that need quick change graphics. The heavy-duty plastic sandwich board has two recessed 24x36 inch recessed graphic areas on the front and back. Coroplast mounted vinyl graphics slide easily into place for full-color signage, swap out these rigid signboard inserts as often as you need. Our graphics are full-color UV Direct Printed Coroplast for a long-lasting durable matte print.